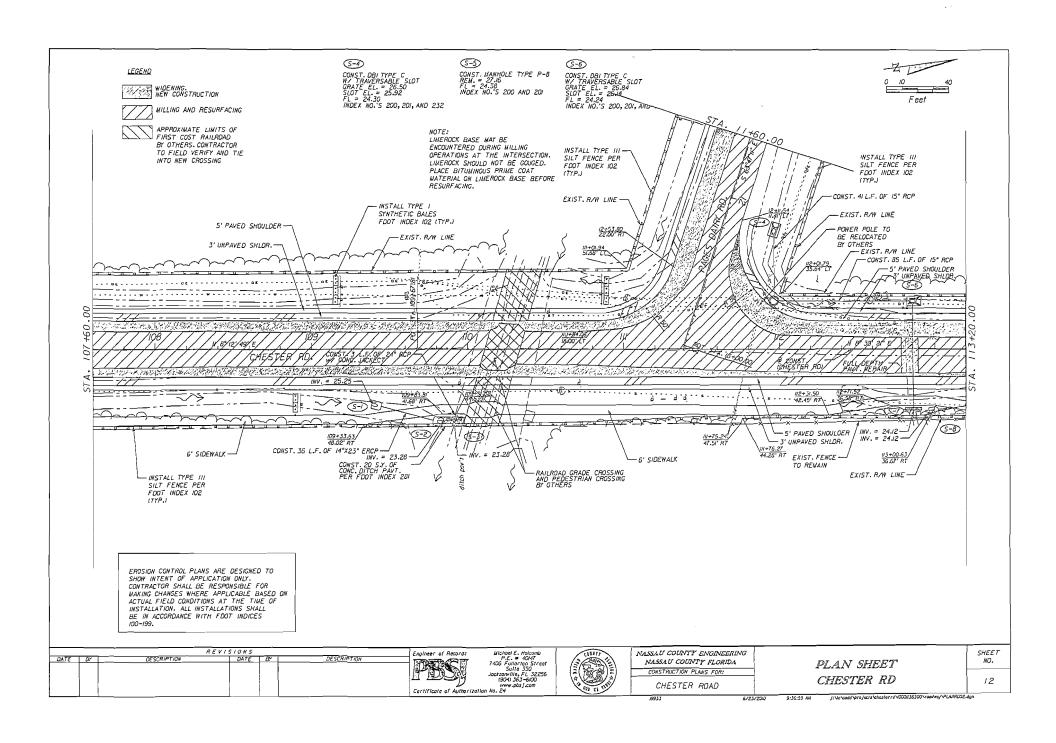

INDEX OF ROADWAY PLANS

GOVERNING STANDARDS AND SPECIFICATIONS:

FLORIDA DEPARTMENT OF TRANSPORTATION, DESIGN STANDARDS DATED 2008, AND STANDARO SPECIFICATIONS FOR ROAD AND BRIDGE CONSTRUCTION DATED 2010, AND HASSAU COUNTY ORDINACE 99-17 AS AMENDED BY CONTRACT DOCUMENTS.

For Design Standards Modifications click on "Doslan Standards" at the following web site: hilp://www.dot.state.fl-us/rddesign/

APPLICABLE DESIGN STANDARDS MODIFICATIONS: 07/01/2010

SHEET DESCRIPTION KEY SHEET

SUMMARY OF PAY ITEMS TYPICAL SECTION GENERAL NOTES

STORM WATER POLLUTION PREVENTION PLAN EROSION CONTROL DETAILS TRAFFIC CONTROL NOTES

A 150+50.00

@ CONST. CHESTER RD.

TRAFFIC CONTROL DETAILS SIGNING AND PAVEMENT MARKINGS

PROJECT LAYOUT ROADWAY PLAN

CROSS SECTIONS

SHEET NO.

2 3 - 5

7 - 10

11 - 20

45 - 46 47

49 50-59